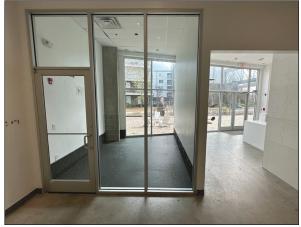

#### **AVAILABLE: 2,615 SF RETAIL SPACE ON BELTLINE IN 04W**

- **Fantastic Opportunity**
- Retail space on Beltline in 04W
- Directly fronting the Beltline with access and high visibility
- 2nd Generation fitness space in trophy condition.
- Fully built out with restrooms, showers, and open gym space.
- Deck parking on site