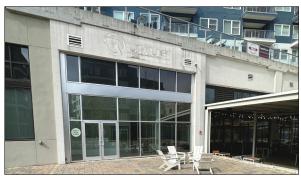

#### **AVAILABLE: 2,615 SF RETAIL SPACE ON BELTLINE IN 04W**

- **Fantastic Opportunity**
- Retail space on Beltline in 04W
- Directly fronting the Beltline with access and high visibility
- 2nd Generation fitness space in trophy condition.
- Fully built out with restrooms, showers, and open gym space.
- Deck parking on site