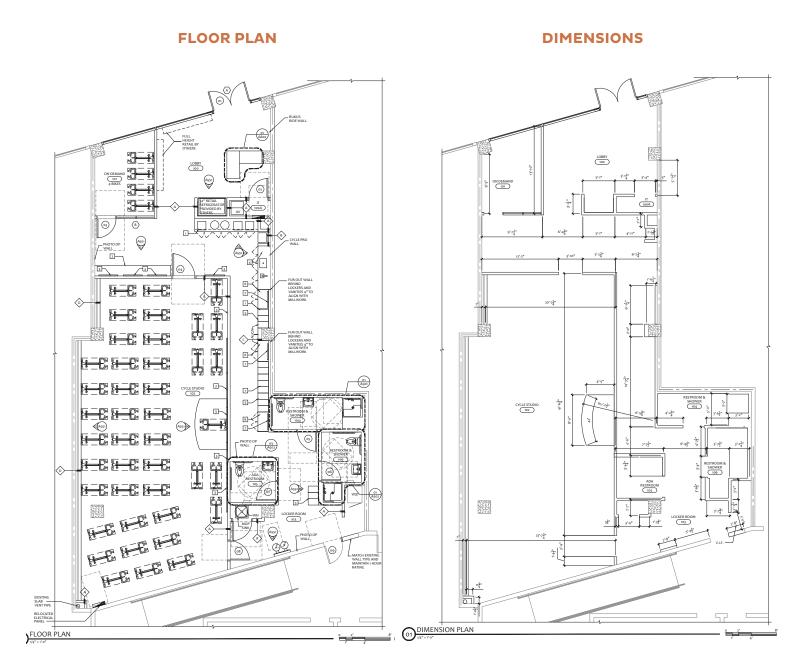

#### **AVAILABLE: 2,615 SF RETAIL SPACE ON BELTLINE IN 04W**

- **Fantastic Opportunity**
- Retail space on Beltline in 04W
- Directly fronting the Beltline with access and high visibility
- 2nd Generation fitness space in trophy condition.
- Fully built out with restrooms, showers, and open gym space.
- Deck parking on site