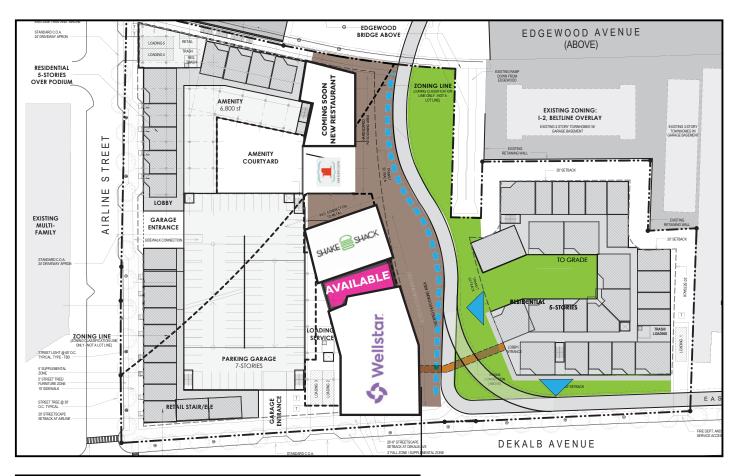

#### **AVAILABLE: 2,615 SF RETAIL SPACE ON BELTLINE IN 04W**

- **Fantastic Opportunity**
- Retail space on Beltline in 04W
- Directly fronting the Beltline with access and high visibility
- 2nd Generation fitness space in trophy condition.
- Fully built out with restrooms, showers, and open gym space.
- Deck parking on site

### BELTLINE RETAIL SPACE FOR LEASE - 2,615 SF

| SUITE     | TENANT                   |
|-----------|--------------------------|
| Suite 101 | The Baxter (coming soon) |
| Suite 102 | One Flew South           |
| Suite 103 | Shake Shack              |
| Suite 104 | AVAILABLE (2,615 SF)     |
| Suite 106 | Wellstar                 |