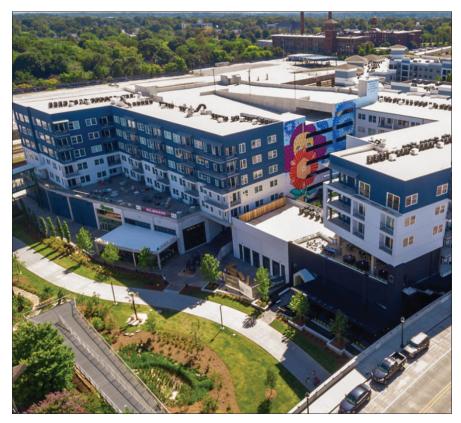

#### **AVAILABLE: 2,615 SF RETAIL SPACE ON BELTLINE IN 04W**

- **Fantastic Opportunity**
- Retail space on Beltline in 04W
- Directly fronting the Beltline with access and high visibility
- 2nd Generation fitness space in trophy condition.
- Fully built out with restrooms, showers, and open gym space.
- Deck parking on site