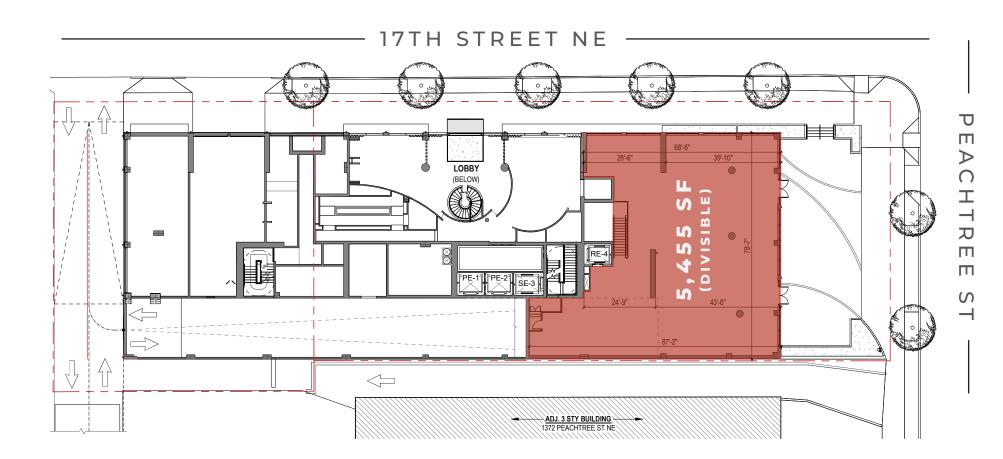

# RESTAURANT + RETAIL FOR LEASE

- AVAILABLE: 5,455 SF I Subdividable
- 281 luxury units located directly above street level retail with excellent visibility.
- Located in the heart of Midtown at 17th & Peachtree St
- One block to Midtown Union and area development
- Frontage and signage available on Peachtree
- Deck parking availble on site