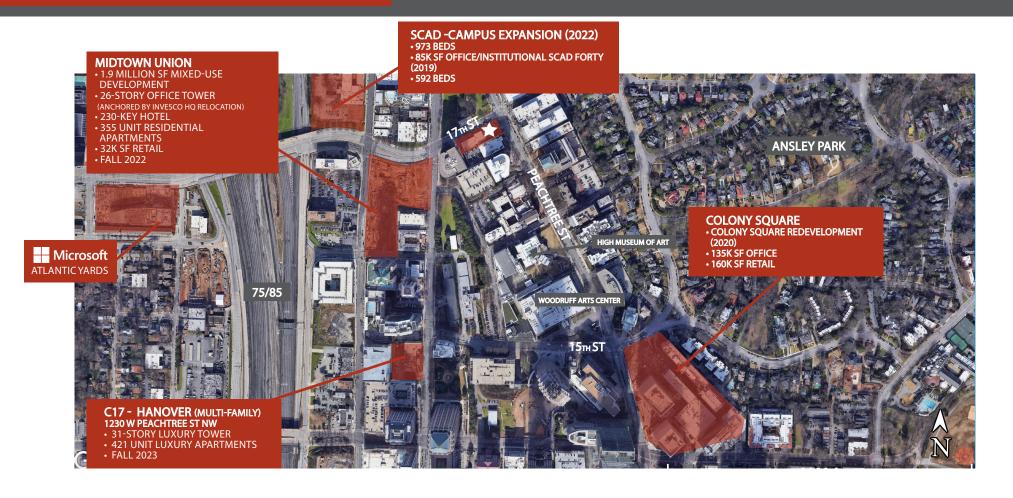

#### **Midtown Facts**

- 6,000+ residential units planned or under construction in 1.2 sq mile district
- 4,300 hotel rooms + 1,400 in pipeline